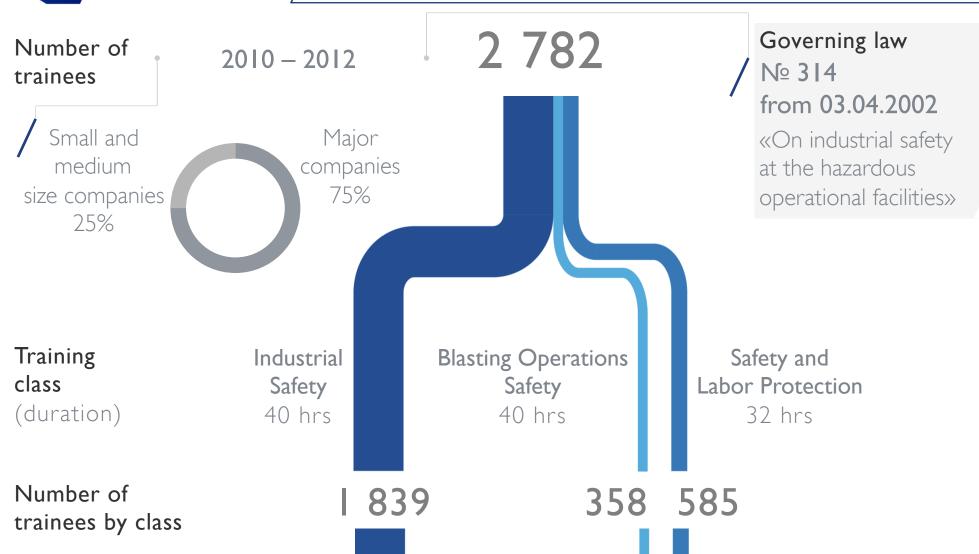

### **Training**

Training of engineering staff and production workers in industrial and labor safety