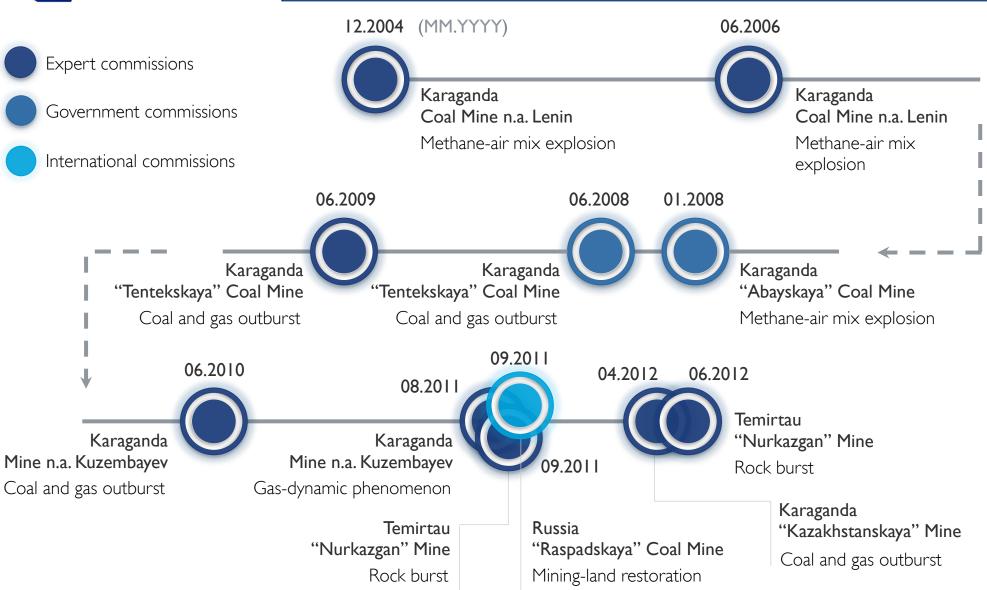

arch in mining and other industrial operations (including equipment installation, measurements, observation)

Computational and statistical methods of analysis and data interpretation

Bed tests and actual testing of the material and equipment by means of both visual and instrumental methods

- 2 Doctor Ing.
- 6 Cand.Sc. Eng.
- 6 Engineers



Mathematical simulation of the gas-dynamical and geomechanical processes taking place in a rock

Applicative calculations on the basis of our own developed software; generalization and analysis of the results obtained

Analysis and generalization of the research and engineering, and patent and licensing literary sources of information



### We teach safety





### Our scientific ties and the customers





### Involvement in the Expert Commissions





### Location and the contact details

### / Science-engineering center GeoMark, LLC

18-2, Tereshkovoy street Karagandy, 100027, Kazakhstan

tel/fax +7 72 | 2 56 40 79

nicgeomark@mail.ru

www.nicgeomark.kz

#### The geographic coordinates of the facility

Longitude 73.114186 Latitude 49.821176